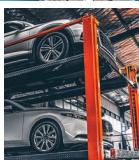

### TRIO PARK SP23

## 2 Post, 2.5 Tonne (per level), 3 Level Parking Lift

### **3 CAR PARKING LIFT**