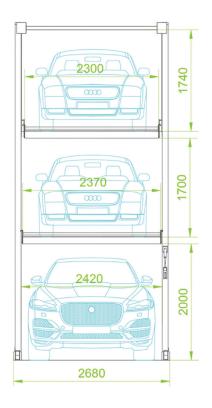

#### **SPECIFICATIONS**

| Lifting capacity        | 2,500 kg                             |
|-------------------------|--------------------------------------|
| Vehicle height          | 1,550-1,950 mm                       |
| Vehicle width           | ≤ 2,100 mm                           |
| Vehicle length          | 5,000 mm                             |
| Control box             | Integrated modules for simple wiring |
| Power unit              | 3 kW hydraulic                       |
| Electrical requirements | Voltage; 3-phase                     |
| Control power           | 24V                                  |
| Lifting speed           | 3 m/min                              |