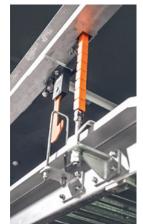

### **Safety System**

- Anti-Fall Hooks
- Limit Switches
- Emergency Stop Button
- Photocell Sensor
- Lock down button