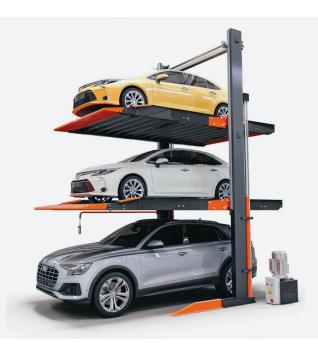

### TRIO PARK SP23

## 2 Post, 2.5 Tonne (per level), 3 Level Parking Lift

### **3 CAR PARKING LIFT**

### **Features:**

- Double hydraulic lifting cylinders, direct drive
- Multiple parking heights
- 100% laser cutting process for all parts and the whole structure
- Preassembled parts for easy installation
- Effortless disassembly and relocation

- Press-button operation box
- Hydraulic overload protection
- Enhanced anti-corrosion galvanized waving plates
- Optional remote control
- Customisable colours
- 12-month warranty