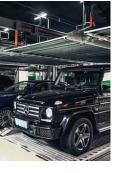

### TRIO PARK SP23

# 2 Post, 2.5 Tonne (per level), 3 Level Parking Lift

#### **SPECIFICATIONS**

| Lifting capacity        | 2,500 kg                             |
|-------------------------|--------------------------------------|
| Vehicle height          | 1,550-1,950 mm                       |
| Vehicle width           | ≤ 2,100 mm                           |
| Vehicle length          | 5,000 mm                             |
| Control box             | Integrated modules for simple wiring |
| Power unit              | 3 kW hydraulic                       |
| Electrical requirements | Voltage; 3-phase                     |
| Control power           | 24V                                  |
| Lifting speed           | 3 m/min                              |