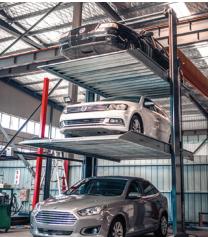

### TRIO PARK SP23

## 2 Post, 2.5 Tonne (per level), 3 Level Parking Lift

### **3 CAR PARKING LIFT**

### **Features:**

- Double hydraulic lifting cylinders, direct drive
- Multiple parking heights
- 100% laser cutting process for all parts and the whole structure
- Preassembled parts for easy installation
- Effortless disassembly and relocation

- Press-button operation box
- Hydraulic overload protection
- Enhanced anti-corrosion galvanized waving plates
- Optional remote control
- Customisable colours
- 12-month warranty