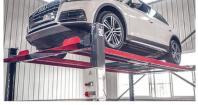

### **3 CAR PARKING LIFT**

# 2 Post, 2.5 Tonne (per level), 3 Level Parking Lift