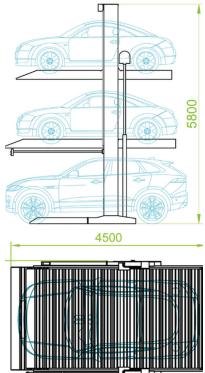

#### **SPECIFICATIONS**

| Lifting capacity        | 2,500 kg                             |
|-------------------------|--------------------------------------|
| Vehicle height          | 1,550-1,950 mm                       |
| Vehicle width           | ≤ 2,100 mm                           |
| Vehicle length          | 5,000 mm                             |
| Control box             | Integrated modules for simple wiring |
| Power unit              | 3 kW hydraulic                       |
| Electrical requirements | Voltage; 3-phase                     |
| Control power           | 24V                                  |
| Lifting speed           | 3 m/min                              |