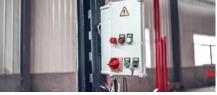

### **Safety System**

- Anti-Fall Hooks
- Limit Switches
- Emergency Stop Button
- Photocell Sensor
- Lock down button