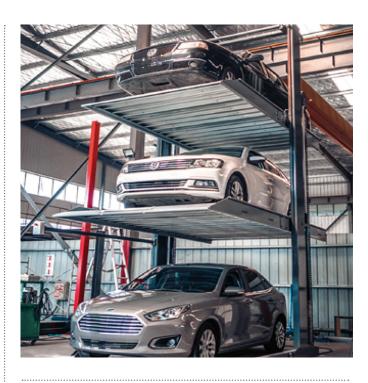

### TRIO PARK SP23

## 2 Post, 2.5 Tonne (per level), 3 Level Parking Lift

### **3 CAR PARKING LIFT**

### **Features:**

- Double hydraulic lifting cylinders, direct drive
- Multiple parking heights
- 100% laser cutting process for all parts and the whole structure
- Preassembled parts for easy installation
- Effortless disassembly and relocation

- Press-button operation box
- Hydraulic overload protection
- Enhanced anti-corrosion galvanized waving plates
- Optional remote control
- Customisable colours
- 12-month warranty